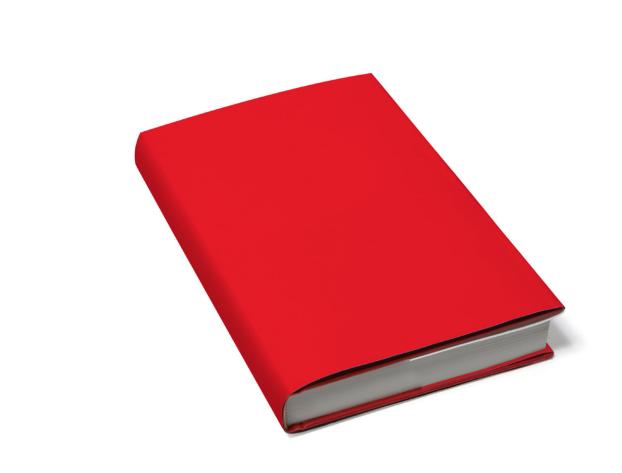

**FACEOUT 3D** is a three dimensional modeling system for books. Our 3D system is unique in that each 3D option we've created represents actual photographed books for maximum realism. Nothing is faked. Your cover will be digitally wrapped around a real book. And it's easy to use!

# FACEFOUTT 3D

**DUST JACKET 2** 

DUST JACKET 7

DUST JACKET 13

DUST JACKET 19

DUST JACKET 8

DUST JACKET 14